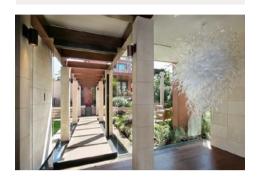

BoscoLighting's Cylinder Outdoor Wall Lights are a great way to elegantly light up your corridors and building exteriors.

Housed in premium aluminium body with black or grey powder coated finish, this LED wall light is suitable for the most severe weather conditions.

## **Features**

- Fitting colour: black or grey
- LED driver included
- IP65 rating, weather proof
- IKO8 rating, durable against moderate mechanical impacts

## **Specs**

Connect: Insulated Cable Dimming: Non-dim\*

Lifetime: 35,000 hours @ L90 B10

\*For any dimming request, drivers may not fit within the fitting, supplied with an external driver.

(Front View)

BLWL-CYL-03