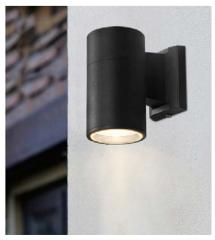

BoscoLighting's Cylinder Outdoor Wall Lights are a great way to elegantly light up your corridors and building exteriors.

Housed in premium aluminium body with black or grey powder coated finish, this LED wall light is suitable for the most severe weather conditions.

Perfect for security, mood and walkways lighting, this cylinder wall light can be used for cafes, homes and courtyards!

Contact our lighting specialist for more information! Samples available upon request.

## **Features**

- Fitting colour: black or grey
- LED driver included
- IP65 rating, weather proof
- IKO8 rating, durable against moderate mechanical impacts