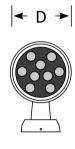

## **Specs**

Connect: Insulated Cable Dimming: Non-dim\*

Lifetime: 35,000 hours @ L90 B10

\*For any dimming request, drivers may not fit within the fitting, supplied with an external driver.

(Front View)

BLWL-CYL-03

3W Wall light Luminous Flux (lm): 300 CCT: Whites(3000K-6000K) Dimensions (mm): D65\*H120 Weight(kg): 0.45

**BLWL-CYL-06** 

6W Wall light Luminous Flux (lm): 600 CCT: Whites(3000K-6000K) Dimensions (mm): D90\*H160 Weight(kg): 0.7

**BLWL-CYL-09** 

9W Wall light Luminous Flux (lm):900 CCT: Whites(3000K-6000K) Dimensions (mm):D110\*H200 Weight(kg): 1.1

BLWL-CYL-12

12W Wall light Luminous Flux (lm): 1200 CCT: Whites(3000K-6000K) Dimensions (mm): D130\*H200 Weight(kg): 1.5

**BLWL-CYL-18** 

18W Wall light Luminous Flux (lm): 1800 CCT: Whites(3000K-6000K) Dimensions (mm): D145\*H200 Weight(kg): 1.8

## BLWL-CYL-24

24W Wall light Luminous Flux (lm): 2400 CCT: Whites(3000K-6000K) Dimensions (mm): D180\*H300 Weight(kg): 2.2