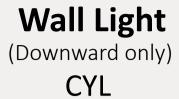

BoscoLighting's Cylinder Outdoor Wall Lights are a great way to elegantly light up your corridors and building exteriors.

Housed in premium aluminium body with black or grey powder coated finish, this LED wall light is suitable for the most severe weather conditions.

Perfect for security, mood and walkways lighting, this cylinder wall light can be used for cafes, homes and courtyards!

Contact our lighting specialist for more information! Samples available upon request.