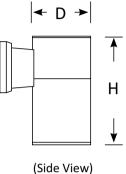

## **Specs**

Connect: Insulated Cable Dimming: Non-dim\*

Lifetime: 35,000 hours @ L90 B10

\*For any dimming request, drivers may not fit within the fitting, supplied with an external driver.

(Front View)

BLWL-CYL-03

3W Wall light Luminous Flux (lm): 300 CCT: Whites(3000K-6000K) Dimensions (mm): D65\*H120 Weight(kg): 0.45

**BLWL-CYL-06** 

6W Wall light Luminous Flux (lm): 600 CCT: Whites(3000K-6000K) Dimensions (mm): D90\*H160 Weight(kg): 0.7

**BLWL-CYL-09** 

9W Wall light Luminous Flux (lm):900 CCT: Whites(3000K-6000K) Dimensions (mm):D110\*H200 Weight(kg): 1.1

BLWL-CYL-12

12W Wall light Luminous Flux (lm): 1200 CCT: Whites(3000K-6000K) Dimensions (mm): D130\*H200 Weight(kg): 1.5

**BLWL-CYL-18** 

18W Wall light Luminous Flux (lm): 1800 CCT: Whites(3000K-6000K) Dimensions (mm): D145\*H200 Weight(kg): 1.8

## BLWL-CYL-24

24W Wall light Luminous Flux (lm): 2400 CCT: Whites(3000K-6000K) Dimensions (mm): D180\*H300 Weight(kg): 2.2