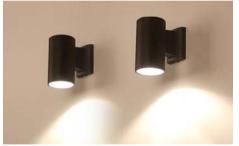

BoscoLighting's Cylinder Outdoor Wall Lights are a great way to elegantly light up your corridors and building exteriors.

Housed in premium aluminium body with black or grey powder coated finish, this LED wall light is suitable for the most severe weather conditions.

Perfect for security, mood and walkways lighting, this cylinder wall light can be used for cafes, homes and courtyards!

Contact our lighting specialist for more information! Samples available upon request.