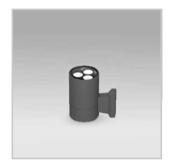

BoscoLighting's Cylinder Outdoor Wall Lights are a great way to elegantly light up your corridors and building exteriors.

Housed in premium aluminium body with black or grey powder coated finish, this LED wall light is suitable for the most severe weather conditions.

Perfect for security, mood and walkways lighting, this cylinder wall light can be used for cafes, homes and courtyards!

Contact our lighting specialist for more information! Samples available upon request.

## **Features**

- Fitting colour: black or grey
- LED driver included
- IP65 rating, weather proof
- IKO8 rating, durable against moderate mechanical impacts