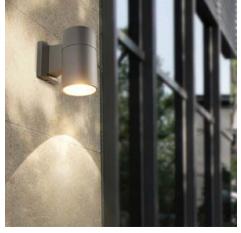

BoscoLighting's Cylinder Outdoor Wall Lights are a great way to elegantly light up your corridors and building exteriors.

Housed in premium aluminium body with black or grey powder coated finish, this LED wall light is suitable for the most severe weather conditions.

Perfect for security, mood and walkways lighting, this cylinder wall light can be used for cafes, homes and courtyards!

Contact our lighting specialist for more information! Samples available upon request.

## **Features**

- Fitting colour: black or grey
- LED driver included
- IP65 rating, weather proof
- IKO8 rating, durable against moderate mechanical impacts