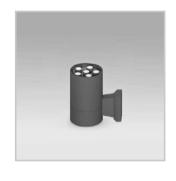

BoscoLighting's Cylinder Outdoor Wall Lights are a great way to elegantly light up your corridors and building exteriors.

Housed in premium aluminium body with black or grey powder coated finish, this LED wall light is suitable for the most severe weather conditions.

## **Specs**

Connect: Insulated Cable Dimming: Non-dim\*

Lifetime: 35,000 hours @ L90 B10

\*For any dimming request, drivers may not fit within the fitting, supplied with an external driver.

(Front View)

BLWL-CYL-03