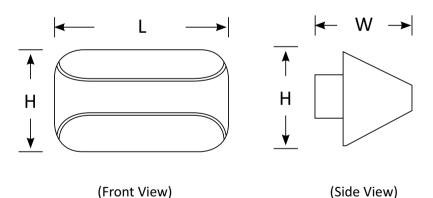

## **Wall Light ALVAR**

3 Yrs

Warranty

Lifetime

| Product Code       | BLWL-ALVAR-05                                       | BLWL-ALVAR-10  | BLWL-ALVAR-15  |
|--------------------|-----------------------------------------------------|----------------|----------------|
| Power (W)          | 5                                                   | 10             | 15             |
| Luminouse FLux(lm) | 500                                                 | 1000           | 1500           |
| CCT                | Warm White, Neutral White, Cool White (3000K-6500K) |                |                |
| Connect            | Insulated Cable                                     |                |                |
| Dimming Options    | Non-dim*                                            |                |                |
| Dimensions(mm)     | L150*W100*H100                                      | L250*W100*H100 | L350*W100*H100 |
| Weight(kg)         | 0.3                                                 | 0.6            | 0.9            |