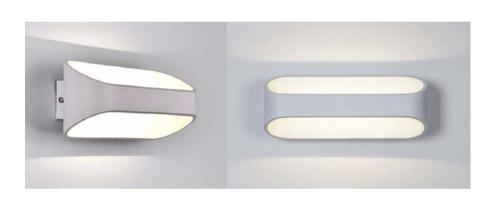

Make a bold statement with the ALVAR Wall Light from BoscoLighting.

Crafted from robust aluminium and finished in a sleek powder-coated white, this contemporary fixture exudes elegance and quality. With light source reflected above and below, it creates an attractive direct and indirect lighting effect to your projects.

With an IP20 rating for indoor use, it's ideal for living areas, dining rooms, or commercial spaces. Combining minimalist aesthetics with high-performance LED technology, this energy-efficient wall light offers both style and functionality. Elevate your space with this exceptional lighting solution.