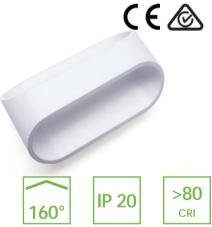

Make a bold statement with the ALVAR Wall Light from BoscoLighting.

Crafted from robust aluminium and finished in a sleek powder-coated white, this contemporary fixture exudes elegance and quality. With light source reflected above and below, it creates an attractive direct and indirect lighting effect to your projects.

With an IP20 rating for indoor use, it's ideal for living areas, dining rooms, or commercial spaces. Combining minimalist aesthetics with high-performance LED technology, this energy-efficient wall light offers both style and functionality. Elevate your space with this exceptional lighting solution.