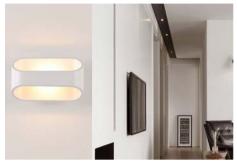

Make a bold statement with the ALVAR Wall Light from BoscoLighting.

Crafted from robust aluminium and finished in a sleek powder-coated white, this contemporary fixture exudes elegance and quality. With light source reflected above and below, it creates an attractive direct and indirect lighting effect to your projects.

With an IP20 rating for indoor use, it's ideal for living areas, dining rooms, or commercial spaces. Combining minimalist aesthetics with high-performance LED technology, this energy-efficient wall light offers both style and functionality. Elevate your space with this exceptional lighting solution.