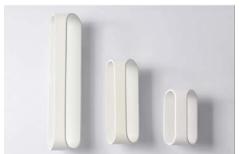

## **Wall Light ALVAR**

3 Yrs

Warranty

Lifetime

| Product Code       | BLWL-ALVAR-05                                       | BLWL-ALVAR-10  | BLWL-ALVAR-15  |
|--------------------|-----------------------------------------------------|----------------|----------------|
| Power (W)          | 5                                                   | 10             | 15             |
| Luminouse FLux(lm) | 500                                                 | 1000           | 1500           |
| CCT                | Warm White, Neutral White, Cool White (3000K-6500K) |                |                |
| Connect            | Insulated Cable                                     |                |                |
| Dimming Options    | Non-dim*                                            |                |                |
| Dimensions(mm)     | L150*W100*H100                                      | L250*W100*H100 | L350*W100*H100 |
| Weight(kg)         | 0.3                                                 | 0.6            | 0.9            |