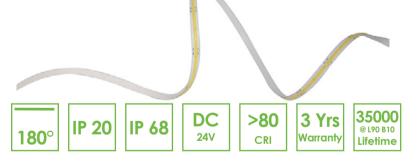

Dot-free COB strip light is our latest addition to the LED strip light range which provides continuous light without the issue of seeing the LED dots. They are dynamic and versatile linear light sources, with 12W/M and in power and different whites.

Hermetically sealed, the IP68 version is suitable for continuous immersion in water.

## Features

- Easy to cut to size or extend as needed
- Super flexible form that'll stick to just about anything\*
- Over 100 type of aluminium extrusions including flush and surface mounted as well as suspension options for housing the strips