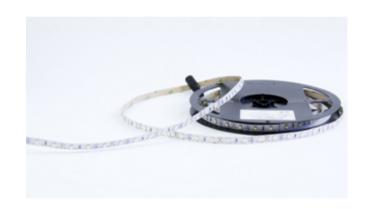

## **LED Strip Light** SMD3528

SMD3528 strip light is one of the most dynamic and versatile linear light sources, with optional 4.8W/M and 9.6W/M in power and different colours, it can be used as architectural decorative lighting, amusement park and theatre lighting, stairway accent lighting and general linear lighting.

It is easy to cut to size or extend as needed. We also provide solutions for various high quality aluminium extrusions to accommodate linear strip lighting. They are ideal if strip light will be openly visible once fitted, as they can create a more 'finished product'.