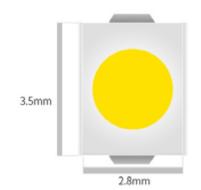

| Product Code       | BLSP-3528-60                                 | BLSP-3528-120 |
|--------------------|----------------------------------------------|---------------|
| Power (W)          | 4.8W/m                                       | 9.6W/m        |
| Luminouse FLux(lm) | 408lm/m                                      | 816lm/m       |
| CCT                | Single Colours, Whites                       |               |
| Connect            | Insulated Cable                              |               |
| Dimming Options    | Various dimming options available on request |               |
| Dimensions(mm)     | 8*1000                                       |               |
| Weight(kg)         | 0.1                                          |               |