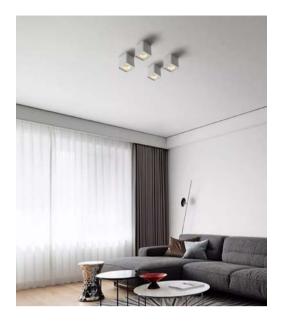

## SOL

The SOL surface-mounted lights are the ideal solution for directing light with pinpoint accuracy. With multiple beam angle options from a tight 15° spot to a wide 60° wash, these fixtures allow you to highlight architectural details, artwork, signage, or create inviting ambient lighting.

The 6W, 15W, or 24W configurations provide ample illumination, while the black or white finishes blend seamlessly into any decor. Install individually or in patterns for maximum design versatility in retail, hospitality, office, or residential spaces.