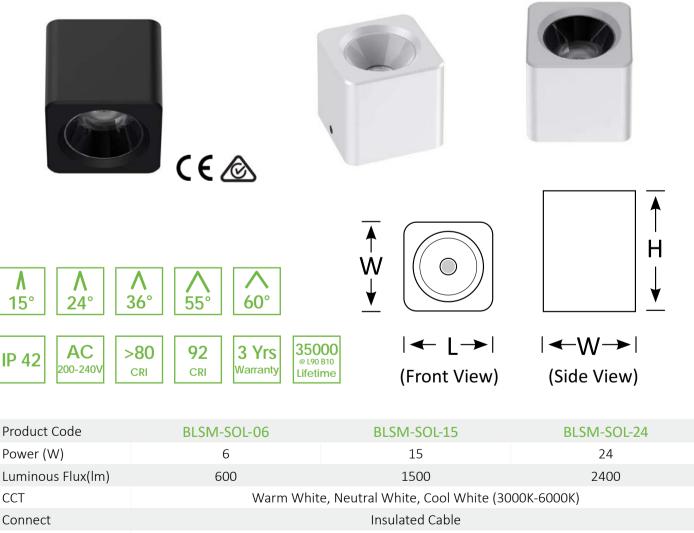

## SOL

The SOL surface-mounted lights are the ideal solution for directing light with pinpoint accuracy. With multiple beam angle options from a tight 15° spot to a wide 60° wash, these fixtures allow you to highlight architectural details, artwork, signage, or create inviting ambient lighting.

The 6W, 15W, or 24W configurations provide ample illumination, while the black or white finishes blend seamlessly into any decor. Install individually or in patterns for maximum design versatility in retail, hospitality, office, or residential spaces.

| Connect         | Insulated Cable                              |               |                |
|-----------------|----------------------------------------------|---------------|----------------|
| Dimming Options | Various dimming options available on request |               |                |
| Dimensions(mm)  | L75*W75*H79                                  | L100*W100*H93 | L120*W120*H112 |
| Weight(kg)      | 0.2                                          | 0.3           | 0.4            |