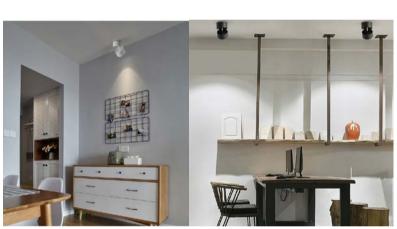

## **Surface Mounted Light LARA**

This adjustable surface mounted downlight is modern yet elegant, with beautiful finish. Suitable as an architectural or commercial lighting solution.

The spotlight features Black or White powdercoated aluminium housing, offers 355 degree rotation and 80 degree tilt.

With integral LED driver, this surface mounted light can be easily install to ceilings or wherever stylish design is required. What's more, it can be customised as a track light for more flexible installation.