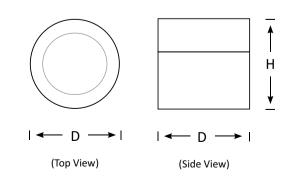

\*customised track light version

Warranty

| Product Code      | BLSM-LARA-12                                           |
|-------------------|--------------------------------------------------------|
| Power (W)         | 12                                                     |
| Luminous Flux(lm) | 1200                                                   |
| CCT               | Warm White, Neutral White, Cool<br>White (3000K-6000K) |
| Connect           | Insulated Cable                                        |
| Dimming Options   | Non-dim*                                               |
| Dimensions(mm)    | D100*H100                                              |
| Weight(kg)        | 0.3                                                    |