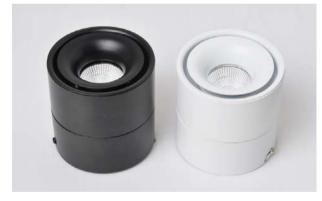

## **Surface Mounted Light LARA**

This adjustable surface mounted downlight is modern yet elegant, with beautiful finish. Suitable as an architectural or commercial lighting solution.

The spotlight features Black or White powdercoated aluminium housing, offers 355 degree rotation and 80 degree tilt.

With integral LED driver, this surface mounted light can be easily install to ceilings or wherever stylish design is required. What's more, it can be customised as a track light for more flexible installation.