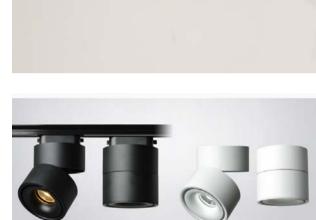

## **Surface Mounted Light LARA**

This adjustable surface mounted downlight is modern yet elegant, with beautiful finish. Suitable as an architectural or commercial lighting solution.

The spotlight features Black or White powdercoated aluminium housing, offers 355 degree rotation and 80 degree tilt.

With integral LED driver, this surface mounted light can be easily install to ceilings or wherever stylish design is required. What's more, it can be customised as a track light for more flexible installation.