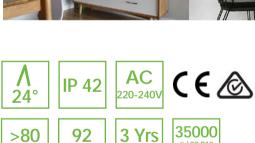

\*customised track light version

Warranty

| Product Code      | BLSM-LARA-12                                           |
|-------------------|--------------------------------------------------------|
| Power (W)         | 12                                                     |
| Luminous Flux(lm) | 1200                                                   |
| CCT               | Warm White, Neutral White, Cool<br>White (3000K-6000K) |
| Connect           | Insulated Cable                                        |
| Dimming Options   | Non-dim*                                               |
| Dimensions(mm)    | D100*H100                                              |
| Weight(kg)        | 0.3                                                    |

@ L90 B10

Lifetime

<sup>\*</sup>For any other dimming request, drivers may not fit within the fitting, supplied with an external driver.

CRI

CRI