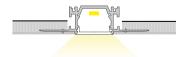

## **BLEX-TL010**

Similar to other trimless profiles, BLEX-TL010 is designed to plaster in surfaces for a completely seamless look. At 14 mm deep with a light emitting surface of approx 20mm, the profile is sure to deliver a more elegant and dedicated linear effect.

Supplied as standard in 2m lengths. The extrusion can be recessed easily into walls or ceilings using a thin layer of plaster. We offer cut-to-length service as well. (MOQ may apply)

It can be fitted with one BoscoLighting SMD2835, SMD5050, SMD3528 or other LED strip for interior lighting.