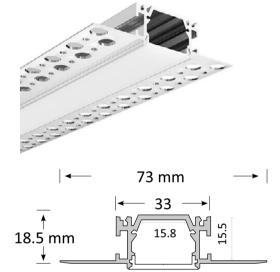

## **Product Specifications**

Dimensions (mm): 1000\*73\*18.5 Cut-out(mm): 1000\*35\*16