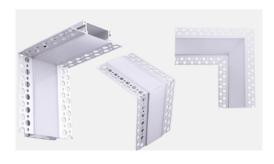

## Accessories

- 2 Metal End Caps per standard length
- Diffuser Frosted
- Optional Joiner on request

# Plaster-in **Trimless Extrusion TL010**

\*Mitre joint Customization Available