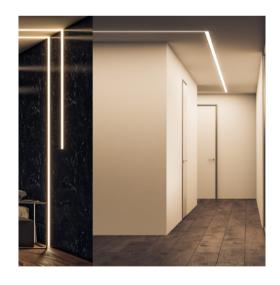

## **BLEX-TL010**

Similar to other trimless profiles, BLEX-TL010 is designed to plaster in surfaces for a completely seamless look. At 14 mm deep with a light emitting surface of approx 20mm, the profile is sure to deliver a more elegant and dedicated linear effect.

# Plaster-in **Trimless Extrusion TL010**

\*Mitre joint Customization Available