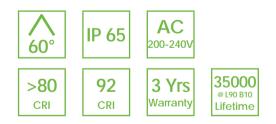

## **Downlight** Poseidon

| Product Code      | BLDL-PSD-08                                         | BLDL-PSD-10 |
|-------------------|-----------------------------------------------------|-------------|
| Power (W)         | 8                                                   | 10          |
| Luminous Flux(lm) | 800                                                 | 1000        |
| CCT               | Warm White, Neutral White, Cool White (3000K-6000K) |             |
| Connect           | AU Standard Flex & Plug                             |             |
| Dimming Options   | Various dimming options available on request        |             |
| Dimensions(mm)    | D90*H46                                             | D108*H51    |
| Cutout(mm)        | D'82                                                | D'98        |
| Weight(kg)        | 0.4                                                 | 0.5         |