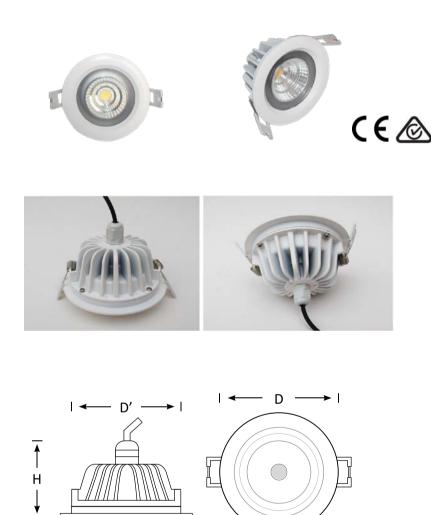

(Top View)

## **Downlight** Poseidon

| Product Code      | BLDL-PSD-08                                         | BLDL-PSD-10 |
|-------------------|-----------------------------------------------------|-------------|
| Power (W)         | 8                                                   | 10          |
| Luminous Flux(lm) | 800                                                 | 1000        |
| CCT               | Warm White, Neutral White, Cool White (3000K-6000K) |             |
| Connect           | AU Standard Flex & Plug                             |             |
| Dimming Options   | Various dimming options available on request        |             |
| Dimensions(mm)    | D90*H46                                             | D108*H51    |
| Cutout(mm)        | D'82                                                | D'98        |
| Weight(kg)        | 0.4                                                 | 0.5         |

Version 120324

D

(Side View)

BoscoLighting | Products and specifications may be subject to change