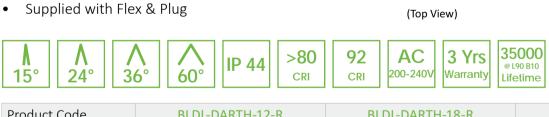

They provide high lumen output with four beam angle options to suit most applications, including retail display spaces, galleries, foyers and shopping centres. Available with three different measures and powers.

- Easy installation
- LED Driver Included

35000 @ L90 B10 Lifetime

D

| Product Code      | BLDL-DARTH-12-K                                     | BLDL-DAKTH-18-K | BLDL-DARTH-30-R |
|-------------------|-----------------------------------------------------|-----------------|-----------------|
| Power (W)         | 12                                                  | 18              | 30              |
| Luminous Flux(lm) | 1200                                                | 1800            | 2700            |
| CCT               | Warm White, Neutral White, Cool White (3000K-5700K) |                 |                 |
| Connect           | AU Standard Flex & Plug                             |                 |                 |
| Dimming Options   | Various dimming options available on request        |                 |                 |
| Dimensions(mm)    | D85*H90                                             | D110*H98        | D140*H151       |
| Cutout(mm)        | D'75                                                | D'95            | D'125           |
| Weight(kg)        | 0.3                                                 | 0.5             | 0.8             |