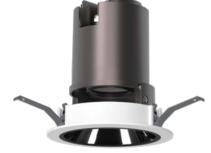

BoscoLighting's DARTH Round Recessed Downlight is a fixed downlight. With the LED light source pushed back into the fitting and glossy black reflector, it offers less glare and improves the lighting comfort of the installation.

They provide high lumen output with four beam angle options to suit most applications, including retail display spaces, galleries, foyers and shopping centres. Available with three different measures and powers.