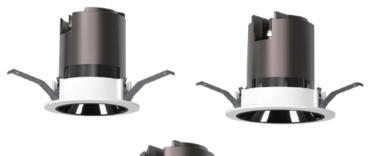

BoscoLighting's DARTH Round Recessed Downlight is a fixed downlight. With the LED light source pushed back into the fitting and glossy black reflector, it offers less glare and improves the lighting comfort of the installation.

They provide high lumen output with four beam angle options to suit most applications, including retail display spaces, galleries, foyers and shopping centres. Available with three different measures and powers.