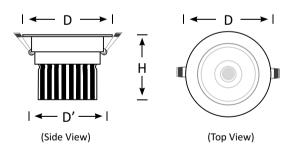

## **Downlight** 007W

92 CRI

AC 200-240V

3 Yrs Warranty 35000 Lifetime

| Product Code      | BLDL-007W-07                                        | BLDL-007W-10 | BLDL-007W-15 | BLDL-007W-20 | BLDL-007W-30 |
|-------------------|-----------------------------------------------------|--------------|--------------|--------------|--------------|
| Power (W)         | 7                                                   | 10           | 15           | 20           | 30           |
| Luminous Flux(lm) | 700                                                 | 1000         | 1500         | 2000         | 2700         |
| CCT               | Warm White, Neutral White, Cool White (3000K-6000K) |              |              |              |              |
| Connect           | AU Standard Flex & Plug                             |              |              |              |              |
| Dimming Options   | Various dimming options available on request        |              |              |              |              |
| Dimensions(mm)    | D90*H72                                             | D110*H92     |              | D140*H112    | D160*H114    |
| Cutout(mm)        | D'75                                                | D'           | 95           | D'120        | D'140        |
| Weight(kg)        | 0.2                                                 | 0.           | .4           | 0.6          | 0.8          |