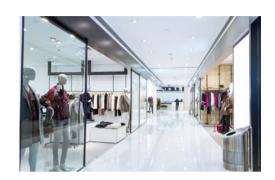

BoscoLighting's 007W Recessed Downlight range consists of 7W, 10W, 15W, 20W &30W suitable for varying ceiling heights. These lights can be used for living rooms, bedrooms, cafes, restaurants, retail shops or wherever general lighting is required.