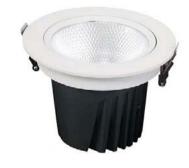

BoscoLighting's 007W Recessed Downlight range consists of 7W, 10W, 15W, 20W &30W suitable for varying ceiling heights. These lights can be used for living rooms, bedrooms, cafes, restaurants, retail shops or wherever general lighting is required.

The downlight is supplied with drivers as well as flex and plug lead, making it a fast and easy installation.

## **Downlight** 007W

92 CRI

AC 200-240V

3 Yrs Warranty 35000 Lifetime

| Product Code      | BLDL-007W-07                                        | BLDL-007W-10 | BLDL-007W-15 | BLDL-007W-20 | BLDL-007W-30 |
|-------------------|-----------------------------------------------------|--------------|--------------|--------------|--------------|
| Power (W)         | 7                                                   | 10           | 15           | 20           | 30           |
| Luminous Flux(lm) | 700                                                 | 1000         | 1500         | 2000         | 2700         |
| CCT               | Warm White, Neutral White, Cool White (3000K-6000K) |              |              |              |              |
| Connect           | AU Standard Flex & Plug                             |              |              |              |              |
| Dimming Options   | Various dimming options available on request        |              |              |              |              |
| Dimensions(mm)    | D90*H72                                             | D110*H92     |              | D140*H112    | D160*H114    |
| Cutout(mm)        | D'75                                                | D'           | 95           | D'120        | D'140        |
| Weight(kg)        | 0.2                                                 | 0.           | .4           | 0.6          | 0.8          |