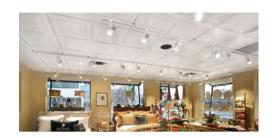

BoscoLighting's 'ME224' Track Light is designed for spot, task and general lighting in retail and commercial applications. Available in a range of power levels, this product is great for areas with a changing utility or where flexibility is desirable such as retail stores, shopping centres and art galleries as quick changes can be made without rewiring.

## **Applications**

- Museums & galleries
- Retail shops
- Bars & restaurants
- Residential and commercial projects

92

3 Yrs Warranty 35000 @ L90 B10 Lifetime

**DALI** 

| Product Code      | BLTL-ME224-20                                       | BLTL-ME224-25 | BLTL-ME224-30 | BLTL-ME224-40 |
|-------------------|-----------------------------------------------------|---------------|---------------|---------------|
| Power (W)         | 20                                                  | 25            | 30            | 40            |
| Luminous FLux(lm) | 2000                                                | 2500          | 2700          | 3600          |
| CCT               | Warm White, Neutral White, Cool White (3000K-6500K) |               |               |               |
| Connect           | To the Track                                        |               |               |               |
| Dimming Options   | None-dim, Trailing edge, DALI                       |               |               |               |
| Dimensions(mm)    | D103*180                                            |               |               | D110*180      |
| Weight(kg)        | 0.7                                                 |               |               | 0.8           |