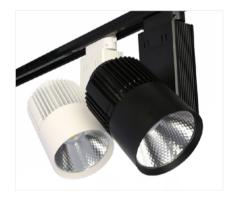

## **Track Light ME224**

## **Features**

- Aluminium alloy + poly
- Available in White or Black finishes
- Easy installation
- Adjustable Angle: Horizontal 360°/ Vertical 360°
- Available for 2, 3 or 4 wires track systems
- Compatible with DALI control, and DALI track system required