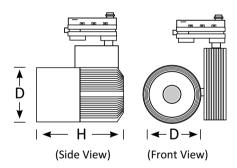

## **Applications**

- Museums & galleries
- Retail shops
- Bars & restaurants
- Residential and commercial projects

92

3 Yrs Warranty 35000 @ L90 B10 Lifetime

**DALI** 

| Product Code      | BLTL-ME224-20                                       | BLTL-ME224-25 | BLTL-ME224-30 | BLTL-ME224-40 |
|-------------------|-----------------------------------------------------|---------------|---------------|---------------|
| Power (W)         | 20                                                  | 25            | 30            | 40            |
| Luminous FLux(lm) | 2000                                                | 2500          | 2700          | 3600          |
| CCT               | Warm White, Neutral White, Cool White (3000K-6500K) |               |               |               |
| Connect           | To the Track                                        |               |               |               |
| Dimming Options   | None-dim, Trailing edge, DALI                       |               |               |               |
| Dimensions(mm)    | D103*180                                            |               |               | D110*180      |
| Weight(kg)        | 0.7                                                 |               |               | 0.8           |