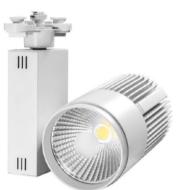

## **Track Light ME224**

## **Features**

- Aluminium alloy + poly
- Available in White or Black finishes
- Easy installation
- Adjustable Angle: Horizontal 360°/ Vertical 360°
- Available for 2, 3 or 4 wires track systems
- Compatible with DALI control, and DALI track system required