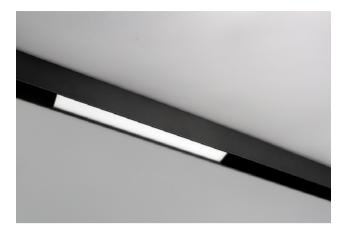

## **Magnetic Track Light Diffused VALO**

BoscoLighting's Magnetic Diffused VALO Track Light offers a choice of colour temperature, body lengths, outputs and CRI options. They are perfect for living rooms, bedrooms, cafes, retail shops or wherever the creative lighting is required.

Snap in place and connect automatically by magnetic force. Our products are easy to install, creating a pleasant atmosphere.

Contact us for a quote!

| 120° | IP 42 | >80<br>CRI |
|------|-------|------------|
| DC   | 3 Yrs | 35000      |