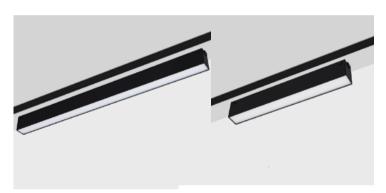

## **Magnetic Track Light Diffused VALO**

BoscoLighting's Magnetic Diffused VALO Track Light offers a choice of colour temperature, body lengths, outputs and CRI options. They are perfect for living rooms, bedrooms, cafes, retail shops or wherever the creative lighting is required.

Snap in place and connect automatically by magnetic force. Our products are easy to install, creating a pleasant atmosphere.

Contact us for a quote!

| 120° | IP 42 | >80<br>CRI |
|------|-------|------------|
| DC   | 3 Yrs | 35000      |