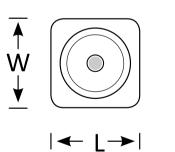

Warranty

(Front View)

 $| \leftarrow D \rightarrow |$ (Side View)

| Product Code      | BLSM-HIRO-10                                        | BLSM-HIRO-20   | BLSM-HIRO-30   |
|-------------------|-----------------------------------------------------|----------------|----------------|
| Power (W)         | 10                                                  | 20             | 30             |
| Luminous Flux(lm) | 1000                                                | 2000           | 2700           |
| CCT               | Warm White, Neutral White, Cool White (3000K-6000K) |                |                |
| Connect           | Insulated Cable                                     |                |                |
| Dimming Options   | Various dimming options available on request        |                |                |
| Dimensions(mm)    | L110*W110*H120                                      | L130*W130*H135 | L160*W160*H165 |
| Weight(kg)        | 0.5                                                 | 0.7            | 0.9            |