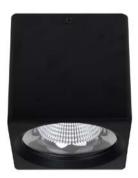

## Surface Mounted Light HIRO

BoscoLighting's **Hiro Cuboid Light Series** is available in 3 sizes and a variety of powers. The lights can be used for living rooms, bedrooms, cafes, restaurants, retail shops or wherever minimalist design is required.

Warranty

(Front View)

 $| \leftarrow D \rightarrow |$ (Side View)

| Product Code      | BLSM-HIRO-10                                        | BLSM-HIRO-20   | BLSM-HIRO-30   |
|-------------------|-----------------------------------------------------|----------------|----------------|
| Power (W)         | 10                                                  | 20             | 30             |
| Luminous Flux(lm) | 1000                                                | 2000           | 2700           |
| CCT               | Warm White, Neutral White, Cool White (3000K-6000K) |                |                |
| Connect           | Insulated Cable                                     |                |                |
| Dimming Options   | Various dimming options available on request        |                |                |
| Dimensions(mm)    | L110*W110*H120                                      | L130*W130*H135 | L160*W160*H165 |
| Weight(kg)        | 0.5                                                 | 0.7            | 0.9            |