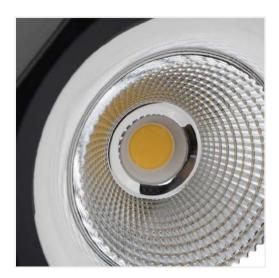

## Surface Mounted Light HIRO

BoscoLighting's **Hiro Cuboid Light Series** is available in 3 sizes and a variety of powers. The lights can be used for living rooms, bedrooms, cafes, restaurants, retail shops or wherever minimalist design is required.

Warranty

(Front View)

 $| \leftarrow D \rightarrow |$ (Side View)

| Product Code      | BLSM-HIRO-10                                        | BLSM-HIRO-20   | BLSM-HIRO-30   |
|-------------------|-----------------------------------------------------|----------------|----------------|
| Power (W)         | 10                                                  | 20             | 30             |
| Luminous Flux(lm) | 1000                                                | 2000           | 2700           |
| CCT               | Warm White, Neutral White, Cool White (3000K-6000K) |                |                |
| Connect           | Insulated Cable                                     |                |                |
| Dimming Options   | Various dimming options available on request        |                |                |
| Dimensions(mm)    | L110*W110*H120                                      | L130*W130*H135 | L160*W160*H165 |
| Weight(kg)        | 0.5                                                 | 0.7            | 0.9            |