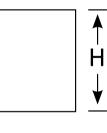

Warranty

(Front View)

 $| \leftarrow D \rightarrow |$ (Side View)

| Product Code      | BLSM-HIRO-10                                        | BLSM-HIRO-20   | BLSM-HIRO-30   |
|-------------------|-----------------------------------------------------|----------------|----------------|
| Power (W)         | 10                                                  | 20             | 30             |
| Luminous Flux(lm) | 1000                                                | 2000           | 2700           |
| CCT               | Warm White, Neutral White, Cool White (3000K-6000K) |                |                |
| Connect           | Insulated Cable                                     |                |                |
| Dimming Options   | Various dimming options available on request        |                |                |
| Dimensions(mm)    | L110*W110*H120                                      | L130*W130*H135 | L160*W160*H165 |
| Weight(kg)        | 0.5                                                 | 0.7            | 0.9            |