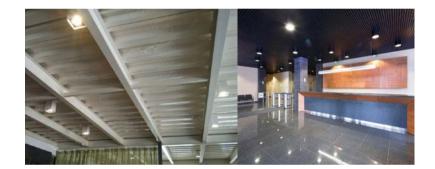

## Surface Mounted Light HIRO

BoscoLighting's **Hiro Cuboid Light Series** is available in 3 sizes and a variety of powers. The lights can be used for living rooms, bedrooms, cafes, restaurants, retail shops or wherever minimalist design is required.

Our products are easy to install, creating a pleasant feel good atmosphere. They are bright and comfortable and are therefore perfect for use in entrance and waiting areas too.

Λ

24°

>80

CRI

45°

92

CRI