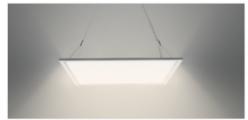

BoscoLighting's Suspended Ultra-thin Panel Lights with bi-directional (or direct/indirect) lighting output allow for ceilings to be illuminated as well as workspaces creating a more natural and soothing work or learning space.

## **Features**

- White anodised aluminium frame
- Frosted finish PMMA thermoplastic diffuser
- LED Driver Included
- Supplied with Flex & Plug
- Supplied with suspension kit

40000 @ L90 B10 Lifetime

| Product Code      | BLPL-600MBS-36                                      | BLPL-600MBS-48 |
|-------------------|-----------------------------------------------------|----------------|
| Power (W)         | 36                                                  | 48             |
| Luminous FLux(lm) | 2510                                                | 3340           |
| ССТ               | Warm White, Neutral White, Cool White (3000K-6000K) |                |
| Connect           | AU Standard Flex & Plug                             |                |
| Dimming Options   | Non-Dim/Trailing Edge/0-10V/DALI                    |                |
| Dimensions(mm)    | L595*W595*H10                                       |                |
| Weight(kg)        | 4.7                                                 |                |