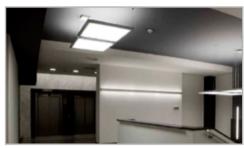

BoscoLighting's Suspended Ultra-thin Panel Lights with bi-directional (or direct/indirect) lighting output allow for ceilings to be illuminated as well as workspaces creating a more natural and soothing work or learning space.

By increasing the light indirectly, the differential between the focus area and the periphery is decreased which has been shown to decrease tension and stress. Perfect for commercial locations including offices, corridors and other locations as an alternative to tube lighting. Suitable for those 24/7 areas, our panel light is designed for better efficiency and longer life.

Light output: 70% downwards, 30% upwards