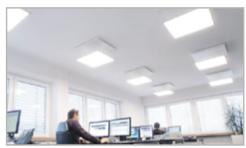

BoscoLighting's Suspended Ultra-thin Panel Lights with bi-directional (or direct/indirect) lighting output allow for ceilings to be illuminated as well as workspaces creating a more natural and soothing work or learning space.

By increasing the light indirectly, the differential between the focus area and the periphery is decreased which has been shown to decrease tension and stress. Perfect for commercial locations including offices, corridors and other locations as an alternative to tube lighting. Suitable for those 24/7 areas, our panel light is designed for better efficiency and longer life.

Light output: 70% downwards, 30% upwards