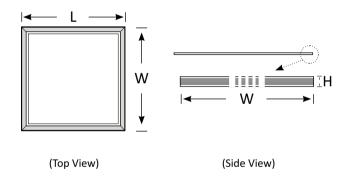

## **Features**

- White anodised aluminium frame
- Frosted finish PMMA thermoplastic diffuser
- LED Driver Included
- Supplied with Flex & Plug
- Supplied with suspension kit

40000 @ L90 B10 Lifetime

| Product Code      | BLPL-600MBS-36                                      | BLPL-600MBS-48 |
|-------------------|-----------------------------------------------------|----------------|
| Power (W)         | 36                                                  | 48             |
| Luminous FLux(lm) | 2510                                                | 3340           |
| ССТ               | Warm White, Neutral White, Cool White (3000K-6000K) |                |
| Connect           | AU Standard Flex & Plug                             |                |
| Dimming Options   | Non-Dim/Trailing Edge/0-10V/DALI                    |                |
| Dimensions(mm)    | L595*W595*H10                                       |                |
| Weight(kg)        | 4.7                                                 |                |