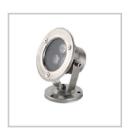

Specifically designed for underwater use, this PO1 Underwater Pond Light is ideal for enhancing the beauty of pools, ponds, fountains, and water features. With its superior IP68 rating, you can trust it to perform flawlessly even when submerged up to 3 meters deep.

The light is supplied with an adjustable bracket which allows for changing directions when necessary.

Also available as a colour changing option, RGB or single colours.

## **Features**

- Choice of Warm White, Neutral White, Cool White colour temperature options and RGB colour changing or single colours
- Stainless steel housing with tempered glass lens
- IP68 waterproof
- Adjustable stand to vary the angle of the light
- Safe low voltage