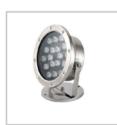

Specifically designed for underwater use, this PO1 Underwater Pond Light is ideal for enhancing the beauty of pools, ponds, fountains, and water features. With its superior IP68 rating, you can trust it to perform flawlessly even when submerged up to 3 meters deep.

The light is supplied with an adjustable bracket which allows for changing directions when necessary.

Also available as a colour changing option, RGB or single colours.

## **Features**

- Choice of Warm White, Neutral White, Cool White colour temperature options and RGB colour changing or single colours
- Stainless steel housing with tempered glass lens
- IP68 waterproof
- Adjustable stand to vary the angle of the light
- Safe low voltage

## **Landscape Light**

Underwater Flood Light **PO1** 