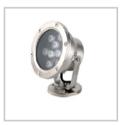

Specifically designed for underwater use, this PO1 Underwater Pond Light is ideal for enhancing the beauty of pools, ponds, fountains, and water features. With its superior IP68 rating, you can trust it to perform flawlessly even when submerged up to 3 meters deep.

The light is supplied with an adjustable bracket which allows for changing directions when necessary.

Also available as a colour changing option, RGB or single colours.

## **Features**

- Choice of Warm White, Neutral White, Cool White colour temperature options and RGB colour changing or single colours
- Stainless steel housing with tempered glass lens
- IP68 waterproof
- Adjustable stand to vary the angle of the light
- Safe low voltage

## **Landscape Light**

Underwater Flood Light **PO1** 