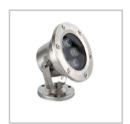

Specifically designed for underwater use, this PO1 Underwater Pond Light is ideal for enhancing the beauty of pools, ponds, fountains, and water features. With its superior IP68 rating, you can trust it to perform flawlessly even when submerged up to 3 meters deep.

The light is supplied with an adjustable bracket which allows for changing directions when necessary.

Also available as a colour changing option, RGB or single colours.

## **Features**

- Choice of Warm White, Neutral White, Cool White colour temperature options and RGB colour changing or single colours
- Stainless steel housing with tempered glass lens
- IP68 waterproof
- Adjustable stand to vary the angle of the light
- Safe low voltage

## **Landscape Light**

Underwater Flood Light **PO1** 