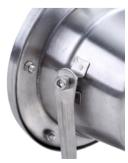

The light is supplied with an adjustable bracket which allows for changing directions when necessary.

Also available as a colour changing option, RGB or single colours.

## **Features**

- Choice of Warm White, Neutral White, Cool White colour temperature options and RGB colour changing or single colours
- Stainless steel housing with tempered glass lens
- IP68 waterproof
- Adjustable stand to vary the angle of the light
- Safe low voltage