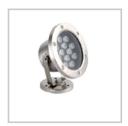

Specifically designed for underwater use, this PO1 Underwater Pond Light is ideal for enhancing the beauty of pools, ponds, fountains, and water features. With its superior IP68 rating, you can trust it to perform flawlessly even when submerged up to 3 meters deep.

The light is supplied with an adjustable bracket which allows for changing directions when necessary.

Also available as a colour changing option, RGB or single colours.

## **Features**

- Choice of Warm White, Neutral White, Cool White colour temperature options and RGB colour changing or single colours
- Stainless steel housing with tempered glass lens
- IP68 waterproof
- Adjustable stand to vary the angle of the light
- Safe low voltage

## **Landscape Light**

Underwater Flood Light **PO1** 