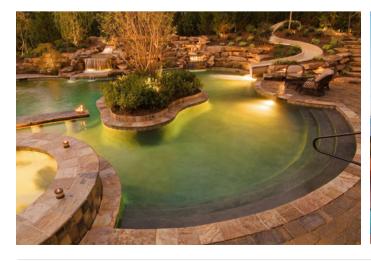

Specifically designed for underwater use, this PO1 Underwater Pond Light is ideal for enhancing the beauty of pools, ponds, fountains, and water features. With its superior IP68 rating, you can trust it to perform flawlessly even when submerged up to 3 meters deep.

## Applications\*

- Botanical Gardens: Illuminate ponds, streams, and other water features within botanical gardens for enchanting nighttime walks.
- **Ponds:** Add a touch of elegance to your garden or landscape by lighting up your pond and showcasing water features, fish, or aquatic plants.
- Fountains: Enhance the beauty and drama of fountains in public parks, gardens, or commercial settings with vibrant underwater lighting.
- Water Features: Highlight waterfalls, cascades, or other water features in gardens, resorts, and recreational areas for a mesmerizing effect.