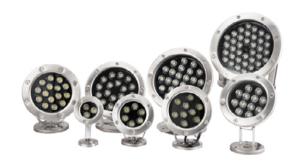

## **Landscape Light**

Underwater Flood Light **PO1** 

BLLL-PO1-03

3W Underwater Flood Light Luminous Flux (lm): 255 CCT: Whites(3000K-6000K), Single Colours, RGB Dimensions (mm): D100\*H105 Weight(kg): 0.5

BLLL-PO1-06

6W Underwater Flood Light Luminous Flux (lm):510 CCT: Whites(3000K-6000K), Single Colours, RGB Dimensions (mm): D120\*H140 Weight(kg): 0.6

BLLL-PO1-09

9W Underwater Flood Light Luminous Flux (lm): 765 CCT: Whites(3000K-6000K), Single Colours, RGB Dimensions (mm):D145\*H180 Weight(kg): 0.8

BLLL-PO1-12

12W Underwater Flood Light Luminous Flux (lm): 1020 CCT: Whites(3000K-6000K), Single Colours, RGB Dimensions (mm):D160\*H180 Weight(kg): 1

BLLL-PO1-18

18W Underwater Flood Light Luminous Flux (lm): 1530 CCT: Whites(3000K-6000K), Single Colours, RGB Dimensions (mm):D190\*H220 Weight(kg):1.3

BLLL-PO1-24

24W Underwater Flood Light Luminous Flux (lm): 2040 CCT: Whites(3000K-6000K), Single Colours, RGB Dimensions (mm): D230\*H250 Weight(kg): 1.8

BLLL-PO1-36

36W Underwater Flood Light Luminous Flux (lm): 3060 CCT: Whites(3000K-6000K), Single Colours, RGB Dimensions (mm):D230\*H250 Weight(kg):2.1