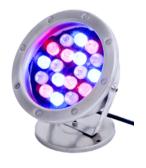

## **Features**

- Choice of Warm White, Neutral White, Cool White colour temperature options and RGB colour changing or single colours
- Stainless steel housing with tempered glass lens
- IP68 waterproof
- Adjustable stand to vary the angle of the light
- Safe low voltage

## Applications\*

- Botanical Gardens: Illuminate ponds, streams, and other water features within botanical gardens for enchanting nighttime walks.
- **Ponds:** Add a touch of elegance to your garden or landscape by lighting up your pond and showcasing water features, fish, or aquatic plants.
- Fountains: Enhance the beauty and drama of fountains in public parks, gardens, or commercial settings with vibrant underwater lighting.
- Water Features: Highlight waterfalls, cascades, or other water features in gardens, resorts, and recreational areas for a mesmerizing effect.