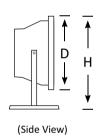

BLLL-PO1-03

3W Underwater Flood Light Luminous Flux (lm): 255 CCT: Whites(3000K-6000K), Single Colours, RGB Dimensions (mm): D100\*H105 Weight(kg): 0.5

BLLL-PO1-06

6W Underwater Flood Light Luminous Flux (lm):510 CCT: Whites(3000K-6000K), Single Colours, RGB Dimensions (mm): D120\*H140 Weight(kg): 0.6

BLLL-PO1-09

9W Underwater Flood Light Luminous Flux (lm): 765 CCT: Whites(3000K-6000K), Single Colours, RGB Dimensions (mm):D145\*H180 Weight(kg): 0.8

BLLL-PO1-12

12W Underwater Flood Light Luminous Flux (lm): 1020 CCT: Whites(3000K-6000K), Single Colours, RGB Dimensions (mm):D160\*H180 Weight(kg): 1

BLLL-PO1-18

18W Underwater Flood Light Luminous Flux (lm): 1530 CCT: Whites(3000K-6000K), Single Colours, RGB Dimensions (mm):D190\*H220 Weight(kg):1.3

BLLL-PO1-24

24W Underwater Flood Light Luminous Flux (lm): 2040 CCT: Whites(3000K-6000K), Single Colours, RGB Dimensions (mm): D230\*H250 Weight(kg): 1.8

BLLL-PO1-36

36W Underwater Flood Light Luminous Flux (lm): 3060 CCT: Whites(3000K-6000K), Single Colours, RGB Dimensions (mm):D230\*H250 Weight(kg):2.1