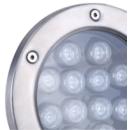

Specifically designed for underwater use, this PO1 Underwater Pond Light is ideal for enhancing the beauty of pools, ponds, fountains, and water features. With its superior IP68 rating, you can trust it to perform flawlessly even when submerged up to 3 meters deep.

## **Features**

- Choice of Warm White, Neutral White, Cool White colour temperature options and RGB colour changing or single colours
- Stainless steel housing with tempered glass lens
- IP68 waterproof
- Adjustable stand to vary the angle of the light
- Safe low voltage

## **Landscape Light**

Underwater Flood Light **PO1** 