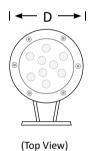

BLLL-PO1-03

3W Underwater Flood Light Luminous Flux (lm): 255 CCT: Whites(3000K-6000K), Single Colours, RGB Dimensions (mm): D100\*H105 Weight(kg): 0.5

BLLL-PO1-06

6W Underwater Flood Light Luminous Flux (lm):510 CCT: Whites(3000K-6000K), Single Colours, RGB Dimensions (mm): D120\*H140 Weight(kg): 0.6

BLLL-PO1-09

9W Underwater Flood Light Luminous Flux (lm): 765 CCT: Whites(3000K-6000K), Single Colours, RGB Dimensions (mm):D145\*H180 Weight(kg): 0.8

BLLL-PO1-12

12W Underwater Flood Light Luminous Flux (lm): 1020 CCT: Whites(3000K-6000K), Single Colours, RGB Dimensions (mm):D160\*H180 Weight(kg): 1

BLLL-PO1-18

18W Underwater Flood Light Luminous Flux (lm): 1530 CCT: Whites(3000K-6000K), Single Colours, RGB Dimensions (mm):D190\*H220 Weight(kg):1.3

BLLL-PO1-24

24W Underwater Flood Light Luminous Flux (lm): 2040 CCT: Whites(3000K-6000K), Single Colours, RGB Dimensions (mm): D230\*H250 Weight(kg): 1.8

BLLL-PO1-36

36W Underwater Flood Light Luminous Flux (lm): 3060 CCT: Whites(3000K-6000K), Single Colours, RGB Dimensions (mm):D230\*H250 Weight(kg):2.1