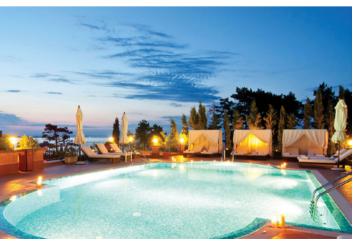

## Applications\*

- Botanical Gardens: Illuminate ponds, streams, and other water features within botanical gardens for enchanting nighttime walks.
- **Ponds:** Add a touch of elegance to your garden or landscape by lighting up your pond and showcasing water features, fish, or aquatic plants.
- Fountains: Enhance the beauty and drama of fountains in public parks, gardens, or commercial settings with vibrant underwater lighting.
- Water Features: Highlight waterfalls, cascades, or other water features in gardens, resorts, and recreational areas for a mesmerizing effect.