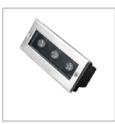

# **Landscape Light**

Linear Inground Light IGL1

BLLL-IGL1-03

3W Linear Inground Light Luminous Flux (lm): 255

CCT: Whites(3000K-6000K), Single Colours, RGB

Dimensions (mm): L200\*W80\*H75 Cutout(mm): L'195\*W'75

Weight(kg):1.9

#### BLLL-IGL1-06

6W Linear Inground Light Luminous Flux (lm):510

CCT: Whites(3000K-6000K), Single Colours, RGB

Dimensions (mm): L300\*W90\*H75

Cutout(mm): L'295\*W'85

Weight(kg): 2.4

### BLLL-IGL1-09

9W Linear Inground Light Luminous Flux (lm): 765

CCT: Whites(3000K-6000K), Single Colours, RGB

Dimensions (mm): L400\*W90\*H75

Cutout(mm): L'395\*W'85

Weight(kg):2.6

### BLLL-IGL1-12

12W Linear Inground Light Luminous Flux (lm): 1020

CCT: Whites(3000K-6000K), Single Colours, RGB

Dimensions (mm): L500\*W90\*H75

Cutout(mm): L' 495\*W'85

Weight(kg): 2.8

BLLL-IGL1-18

18W Linear Inground Light Luminous Flux (lm): 1530

CCT: Whites(3000K-6000K), Single Colours, RGB

Dimensions (mm): L600\*W90\*H75

Cutout(mm): L'595\*W'85

Weight(kg):3.2