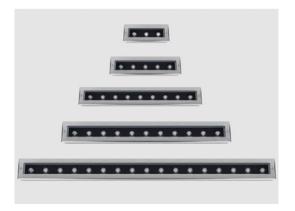

BLLL-IGL1-03

3W Linear Inground Light Luminous Flux (lm): 255

CCT: Whites(3000K-6000K), Single Colours, RGB

Dimensions (mm): L200\*W80\*H75 Cutout(mm): L'195\*W'75

Weight(kg):1.9

#### BLLL-IGL1-06

6W Linear Inground Light Luminous Flux (lm):510

CCT: Whites(3000K-6000K), Single Colours, RGB

Dimensions (mm): L300\*W90\*H75

Cutout(mm): L'295\*W'85

Weight(kg): 2.4

### BLLL-IGL1-09

9W Linear Inground Light Luminous Flux (lm): 765

CCT: Whites(3000K-6000K), Single Colours, RGB

Dimensions (mm): L400\*W90\*H75

Cutout(mm): L'395\*W'85

Weight(kg):2.6

### BLLL-IGL1-12

12W Linear Inground Light Luminous Flux (lm): 1020

CCT: Whites(3000K-6000K), Single Colours, RGB

Dimensions (mm): L500\*W90\*H75

Cutout(mm): L' 495\*W'85

Weight(kg): 2.8

BLLL-IGL1-18

18W Linear Inground Light Luminous Flux (lm): 1530

CCT: Whites(3000K-6000K), Single Colours, RGB

Dimensions (mm): L600\*W90\*H75

Cutout(mm): L'595\*W'85

Weight(kg):3.2