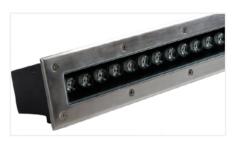

BoscoLighting's IGL1 Linear In-ground Lights can provide fantastic ambient lighting to your outdoor environments. They also add a layer of security to your places as well. With IP67 weather protection, they are perfect for uplighting applications in gardens, drains, driveways or colour washing at trees. Constructed from high-quality aluminium and stainless steel materials, they are very tough, able to be driven over by cars and trucks.

### **Features**

- Choice of Warm White, Neutral White, Cool White colour temperature options and RGB colour changing or single colours
- Stainless steel finish, aluminium die casting housing with tempered glass lens
- Weatherproof (IP67) to handle any indoor or outdoor situations
- Supplied with canister