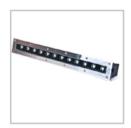

# **Landscape Light**

Linear Inground Light IGL1

BLLL-IGL1-03

3W Linear Inground Light Luminous Flux (lm): 255

CCT: Whites(3000K-6000K), Single Colours, RGB

Dimensions (mm): L200\*W80\*H75 Cutout(mm): L'195\*W'75

Weight(kg):1.9

#### BLLL-IGL1-06

6W Linear Inground Light Luminous Flux (lm):510

CCT: Whites(3000K-6000K), Single Colours, RGB

Dimensions (mm): L300\*W90\*H75

Cutout(mm): L'295\*W'85

Weight(kg): 2.4

### BLLL-IGL1-09

9W Linear Inground Light Luminous Flux (lm): 765

CCT: Whites(3000K-6000K), Single Colours, RGB

Dimensions (mm): L400\*W90\*H75

Cutout(mm): L'395\*W'85

Weight(kg):2.6

### BLLL-IGL1-12

12W Linear Inground Light Luminous Flux (lm): 1020

CCT: Whites(3000K-6000K), Single Colours, RGB

Dimensions (mm): L500\*W90\*H75

Cutout(mm): L' 495\*W'85

Weight(kg): 2.8

BLLL-IGL1-18

18W Linear Inground Light Luminous Flux (lm): 1530

CCT: Whites(3000K-6000K), Single Colours, RGB

Dimensions (mm): L600\*W90\*H75

Cutout(mm): L'595\*W'85

Weight(kg):3.2