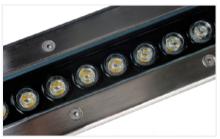

BoscoLighting's IGL1 Linear In-ground Lights can provide fantastic ambient lighting to your outdoor environments. They also add a layer of security to your places as well. With IP67 weather protection, they are perfect for uplighting applications in gardens, drains, driveways or colour washing at trees. Constructed from high-quality aluminium and stainless steel materials, they are very tough, able to be driven over by cars and trucks.

### **Features**

- Choice of Warm White, Neutral White, Cool White colour temperature options and RGB colour changing or single colours
- Stainless steel finish, aluminium die casting housing with tempered glass lens
- Weatherproof (IP67) to handle any indoor or outdoor situations
- Supplied with canister