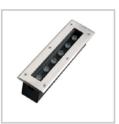

# **Landscape Light**

Linear Inground Light IGL1

BLLL-IGL1-03

3W Linear Inground Light Luminous Flux (lm): 255

CCT: Whites(3000K-6000K), Single Colours, RGB

Dimensions (mm): L200\*W80\*H75 Cutout(mm): L'195\*W'75

Weight(kg):1.9

#### BLLL-IGL1-06

6W Linear Inground Light Luminous Flux (lm):510

CCT: Whites(3000K-6000K), Single Colours, RGB

Dimensions (mm): L300\*W90\*H75

Cutout(mm): L'295\*W'85

Weight(kg): 2.4

### BLLL-IGL1-09

9W Linear Inground Light Luminous Flux (lm): 765

CCT: Whites(3000K-6000K), Single Colours, RGB

Dimensions (mm): L400\*W90\*H75

Cutout(mm): L'395\*W'85

Weight(kg):2.6

### BLLL-IGL1-12

12W Linear Inground Light Luminous Flux (lm): 1020

CCT: Whites(3000K-6000K), Single Colours, RGB

Dimensions (mm): L500\*W90\*H75

Cutout(mm): L' 495\*W'85

Weight(kg): 2.8

BLLL-IGL1-18

18W Linear Inground Light Luminous Flux (lm): 1530

CCT: Whites(3000K-6000K), Single Colours, RGB

Dimensions (mm): L600\*W90\*H75

Cutout(mm): L'595\*W'85

Weight(kg):3.2