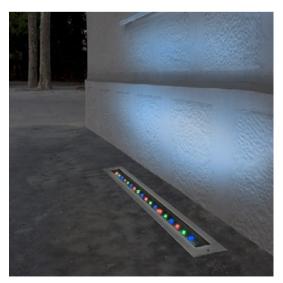

BoscoLighting's IGL1 Linear In-ground Lights can provide fantastic ambient lighting to your outdoor environments. They also add a layer of security to your places as well. With IP67 weather protection, they are perfect for uplighting applications in gardens, drains, driveways or colour washing at trees. Constructed from high-quality aluminium and stainless steel materials, they are very tough, able to be driven over by cars and trucks.

These lights come in a variety of powers and sizes and can be integrated with DMX512 lighting control to create colour changing effects for your projects.

### **Features**

- Choice of Warm White, Neutral White, Cool White colour temperature options and RGB colour changing or single colours
- Stainless steel finish, aluminium die casting housing with tempered glass lens
- Weatherproof (IP67) to handle any indoor or outdoor situations
- Supplied with canister