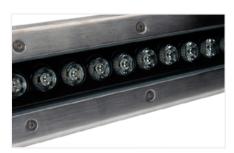

BoscoLighting's IGL1 Linear In-ground Lights can provide fantastic ambient lighting to your outdoor environments. They also add a layer of security to your places as well. With IP67 weather protection, they are perfect for uplighting applications in gardens, drains, driveways or colour washing at trees. Constructed from high-quality aluminium and stainless steel materials, they are very tough, able to be driven over by cars and trucks.

### **Features**

- Choice of Warm White, Neutral White, Cool White colour temperature options and RGB colour changing or single colours
- Stainless steel finish, aluminium die casting housing with tempered glass lens
- Weatherproof (IP67) to handle any indoor or outdoor situations
- Supplied with canister