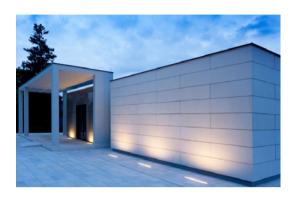

BoscoLighting's IGL1 Linear In-ground Lights can provide fantastic ambient lighting to your outdoor environments. They also add a layer of security to your places as well. With IP67 weather protection, they are perfect for uplighting applications in gardens, drains, driveways or colour washing at trees. Constructed from high-quality aluminium and stainless steel materials, they are very tough, able to be driven over by cars and trucks.

## **Applications**

- Driveways where cars and trucks driving over the lights
- Town Squares and footpaths with high pedestrians
- Walls, trees, building facades and similar uplighting applications