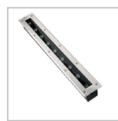

# **Landscape Light**

Linear Inground Light IGL1

BLLL-IGL1-03

3W Linear Inground Light Luminous Flux (lm): 255

CCT: Whites(3000K-6000K), Single Colours, RGB

Dimensions (mm): L200\*W80\*H75 Cutout(mm): L'195\*W'75

Weight(kg):1.9

#### BLLL-IGL1-06

6W Linear Inground Light Luminous Flux (lm):510

CCT: Whites(3000K-6000K), Single Colours, RGB

Dimensions (mm): L300\*W90\*H75

Cutout(mm): L'295\*W'85

Weight(kg): 2.4

### BLLL-IGL1-09

9W Linear Inground Light Luminous Flux (lm): 765

CCT: Whites(3000K-6000K), Single Colours, RGB

Dimensions (mm): L400\*W90\*H75

Cutout(mm): L'395\*W'85

Weight(kg):2.6

### BLLL-IGL1-12

12W Linear Inground Light Luminous Flux (lm): 1020

CCT: Whites(3000K-6000K), Single Colours, RGB

Dimensions (mm): L500\*W90\*H75

Cutout(mm): L' 495\*W'85

Weight(kg): 2.8

BLLL-IGL1-18

18W Linear Inground Light Luminous Flux (lm): 1530

CCT: Whites(3000K-6000K), Single Colours, RGB

Dimensions (mm): L600\*W90\*H75

Cutout(mm): L'595\*W'85

Weight(kg):3.2