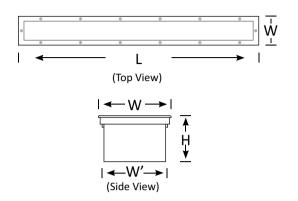

BLLL-IGL1-03

3W Linear Inground Light Luminous Flux (lm): 255

CCT: Whites(3000K-6000K), Single Colours, RGB

Dimensions (mm): L200\*W80\*H75 Cutout(mm): L'195\*W'75

Weight(kg):1.9

#### BLLL-IGL1-06

6W Linear Inground Light Luminous Flux (lm):510

CCT: Whites(3000K-6000K), Single Colours, RGB

Dimensions (mm): L300\*W90\*H75

Cutout(mm): L'295\*W'85

Weight(kg): 2.4

### BLLL-IGL1-09

9W Linear Inground Light Luminous Flux (lm): 765

CCT: Whites(3000K-6000K), Single Colours, RGB

Dimensions (mm): L400\*W90\*H75

Cutout(mm): L'395\*W'85

Weight(kg):2.6

### BLLL-IGL1-12

12W Linear Inground Light Luminous Flux (lm): 1020

CCT: Whites(3000K-6000K), Single Colours, RGB

Dimensions (mm): L500\*W90\*H75

Cutout(mm): L' 495\*W'85

Weight(kg): 2.8

BLLL-IGL1-18

18W Linear Inground Light Luminous Flux (lm): 1530

CCT: Whites(3000K-6000K), Single Colours, RGB

Dimensions (mm): L600\*W90\*H75

Cutout(mm): L'595\*W'85

Weight(kg):3.2