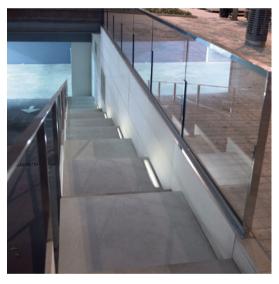

BoscoLighting's IGL1 Linear In-ground Lights can provide fantastic ambient lighting to your outdoor environments. They also add a layer of security to your places as well. With IP67 weather protection, they are perfect for uplighting applications in gardens, drains, driveways or colour washing at trees. Constructed from high-quality aluminium and stainless steel materials, they are very tough, able to be driven over by cars and trucks.

## **Applications**

- Driveways where cars and trucks driving over the lights
- Town Squares and footpaths with high pedestrians
- Walls, trees, building facades and similar uplighting applications