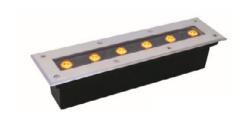

# **Landscape Light**

Linear Inground Light IGL1

BLLL-IGL1-03

3W Linear Inground Light Luminous Flux (lm): 255

CCT: Whites(3000K-6000K), Single Colours, RGB

Dimensions (mm): L200\*W80\*H75 Cutout(mm): L'195\*W'75

Weight(kg):1.9

#### BLLL-IGL1-06

6W Linear Inground Light Luminous Flux (lm):510

CCT: Whites(3000K-6000K), Single Colours, RGB

Dimensions (mm): L300\*W90\*H75

Cutout(mm): L'295\*W'85

Weight(kg): 2.4

### BLLL-IGL1-09

9W Linear Inground Light Luminous Flux (lm): 765

CCT: Whites(3000K-6000K), Single Colours, RGB

Dimensions (mm): L400\*W90\*H75

Cutout(mm): L'395\*W'85

Weight(kg):2.6

### BLLL-IGL1-12

12W Linear Inground Light Luminous Flux (lm): 1020

CCT: Whites(3000K-6000K), Single Colours, RGB

Dimensions (mm): L500\*W90\*H75

Cutout(mm): L' 495\*W'85

Weight(kg): 2.8

BLLL-IGL1-18

18W Linear Inground Light Luminous Flux (lm): 1530