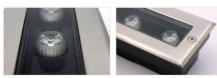

### **Features**

- Choice of Warm White, Neutral White, Cool White colour temperature options and RGB colour changing or single colours
- Stainless steel finish, aluminium die casting housing with tempered glass lens
- Weatherproof (IP67) to handle any indoor or outdoor situations
- Supplied with canister

BLLL-IGL1-03

3W Linear Inground Light Luminous Flux (lm): 255

CCT: Whites(3000K-6000K), Single Colours, RGB

Dimensions (mm): L200\*W80\*H75 Cutout(mm): L'195\*W'75

Weight(kg):1.9

#### BLLL-IGL1-06

6W Linear Inground Light Luminous Flux (lm):510

CCT: Whites(3000K-6000K), Single Colours, RGB

Dimensions (mm): L300\*W90\*H75

Cutout(mm): L'295\*W'85

Weight(kg): 2.4