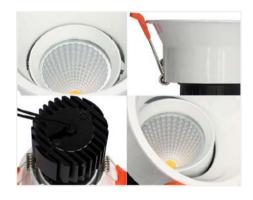

## **Downlight** WAJ

## **Features**

- Easy installation
- LED Driver Included
- Supplied with Flex & Plug

3 Yrs Warranty 35000 @ L90 B10 Lifetime

| Product Code      | BLDL-WAJ-07                                         | BLDL-WAJ-10 | BLDL-WAJ-15 |
|-------------------|-----------------------------------------------------|-------------|-------------|
| Power (W)         | 7                                                   | 10          | 15          |
| Luminous Flux(lm) | 700                                                 | 1000        | 1500        |
| CCT               | Warm White, Neutral White, Cool White (2700K-6000K) |             |             |
| Connect           | AU Standard Flex & Plug                             |             |             |
| Dimming Options   | Various dimming options available on request        |             |             |
| Dimensions(mm)    | D90*H120                                            |             |             |
| Cutout(mm)        | D'85                                                |             |             |
| Weight(kg)        | 0.3                                                 |             |             |