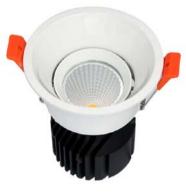

## **Downlight** WAJ

## **Features**

- Easy installation
- LED Driver Included
- Supplied with Flex & Plug

3 Yrs Warranty 35000 @ L90 B10 Lifetime

| Product Code      | BLDL-WAJ-07                                         | BLDL-WAJ-10 | BLDL-WAJ-15 |
|-------------------|-----------------------------------------------------|-------------|-------------|
| Power (W)         | 7                                                   | 10          | 15          |
| Luminous Flux(lm) | 700                                                 | 1000        | 1500        |
| CCT               | Warm White, Neutral White, Cool White (2700K-6000K) |             |             |
| Connect           | AU Standard Flex & Plug                             |             |             |
| Dimming Options   | Various dimming options available on request        |             |             |
| Dimensions(mm)    | D90*H120                                            |             |             |
| Cutout(mm)        | D'85                                                |             |             |
| Weight(kg)        | 0.3                                                 |             |             |