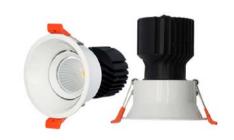

## **Downlight** WAJ

## **Features**

- Easy installation
- LED Driver Included
- Supplied with Flex & Plug

3 Yrs Warranty 35000 @ L90 B10 Lifetime

| Product Code      | BLDL-WAJ-07                                         | BLDL-WAJ-10 | BLDL-WAJ-15 |
|-------------------|-----------------------------------------------------|-------------|-------------|
| Power (W)         | 7                                                   | 10          | 15          |
| Luminous Flux(lm) | 700                                                 | 1000        | 1500        |
| CCT               | Warm White, Neutral White, Cool White (2700K-6000K) |             |             |
| Connect           | AU Standard Flex & Plug                             |             |             |
| Dimming Options   | Various dimming options available on request        |             |             |
| Dimensions(mm)    | D90*H120                                            |             |             |
| Cutout(mm)        | D'85                                                |             |             |
| Weight(kg)        | 0.3                                                 |             |             |