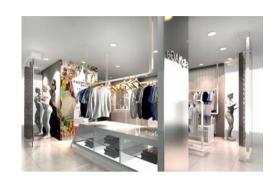

BoscoLighting's WAJ Series is adjustable downlight with deep set cone finished in white powder coated aluminium. Perfect for commercial, retail and other applications required high quality wall wash luminaire.

While really bright, they are also very energy efficient. Our lights come with a L90 B10 rating, which means they are designed to stay brighter for longer, so your shop, reception area or foyer will retain its impact for many years.