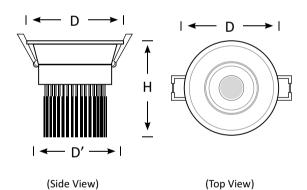

## **Features**

- Easy installation
- LED Driver Included
- Supplied with Flex & Plug

3 Yrs Warranty 35000 @ L90 B10 Lifetime

| Product Code      | BLDL-WAJ-07                                         | BLDL-WAJ-10 | BLDL-WAJ-15 |
|-------------------|-----------------------------------------------------|-------------|-------------|
| Power (W)         | 7                                                   | 10          | 15          |
| Luminous Flux(lm) | 700                                                 | 1000        | 1500        |
| CCT               | Warm White, Neutral White, Cool White (2700K-6000K) |             |             |
| Connect           | AU Standard Flex & Plug                             |             |             |
| Dimming Options   | Various dimming options available on request        |             |             |
| Dimensions(mm)    | D90*H120                                            |             |             |
| Cutout(mm)        | D'85                                                |             |             |
| Weight(kg)        | 0.3                                                 |             |             |