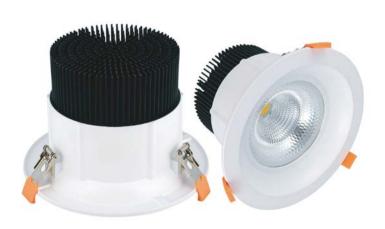

# **Downlight GIT**

### **Features**

- Range from 8W to 50W
- Easy installation
- LED Driver Included
- Supplied with Flex & Plug

## **Specs**

Connect: AU Standard Flex & Plug Dimming: Various dimming options

available on request

**IP 44** 

>80

CRI

35000 @ L90 B10 Lifetime