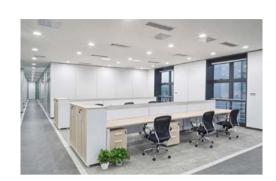

BoscoLighting's GIT Recessed Downlight is a high powered LED downlight designed to light up your retail displays, events and large reception areas creating the impact your clients really desire.

While really bright, they are also very energy efficient. Our lights come with a L90 B10 rating, which means they are designed to stay brighter for longer, so your shop, reception area or foyer will retain its impact for many years.

# **Applications**

- Museums & galleries
- Retail shops
- Bars & restaurants
- Residential and commercial projects