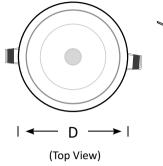

#### **BLDL-GIT-08**

8W Recessed Downlight Luminous Flux (lm): 800 CCT: Whites(3000K-5000K) Viewing Angle: 24° Dimensions (mm): D95\*H80 Cutout(mm):D'75 Weight(kg): 0.4

#### **BLDL-GIT-12**

12W Recessed Downlight Luminous Flux (lm): 1200 CCT: Whites(3000K-5000K) Viewing Angle: 24°/38°/60° Dimensions (mm): D115\*H116 Cutout(mm): D'95 Weight(kg): 0.6

#### **BLDL-GIT-20**

20W Recessed Downlight Luminous Flux (lm): 2000 CCT: Whites(3000K-5000K) Viewing Angle: 24°/38°/60° Dimensions (mm): D142\*H131 Cutout(mm): D'125 Weight(kg): 0.8

#### **BLDL-GIT-30**

30W Recessed Downlight Luminous Flux (lm): 2700 CCT: Whites(3000K-5000K) Viewing Angle: 24°/38°/60° Dimensions (mm): D160\*H133 Cutout(mm): D'140

#### **BLDL-GIT-40**

40W Recessed Downlight Luminous Flux (lm): 3600 CCT: Whites(3000K-5000K) Viewing Angle: 24°/38°/60° Dimensions (mm): D185\*H136 Cutout(mm): D'160 Weight(kg): 1.4

#### **BLDL-GIT-50**

Weight(kg): 1.2

50W Recessed Downlight Luminous Flux (lm): 4500 CCT: Whites(3000K-5000K) Viewing Angle: 24°/60° Dimensions (mm): D230\*H145 Cutout(mm): D'200 Weight(kg): 1.6