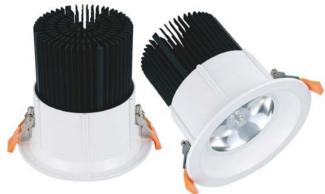

BoscoLighting's GIT Recessed Downlight is a high powered LED downlight designed to light up your retail displays, events and large reception areas creating the impact your clients really desire.

While really bright, they are also very energy efficient. Our lights come with a L90 B10 rating, which means they are designed to stay brighter for longer, so your shop, reception area or foyer will retain its impact for many years.

# **Downlight GIT**

### **Features**

- Range from 8W to 50W
- Easy installation
- LED Driver Included
- Supplied with Flex & Plug

## **Specs**

Connect: AU Standard Flex & Plug Dimming: Various dimming options

available on request

**IP 44** 

>80

CRI

35000 @ L90 B10 Lifetime