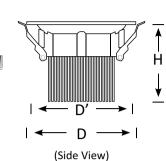

#### **BLDL-GIT-08**

8W Recessed Downlight Luminous Flux (lm): 800 CCT: Whites(3000K-5000K) Viewing Angle: 24° Dimensions (mm): D95\*H80 Cutout(mm):D'75 Weight(kg): 0.4

#### **BLDL-GIT-12**

12W Recessed Downlight Luminous Flux (lm): 1200 CCT: Whites(3000K-5000K) Viewing Angle: 24°/38°/60° Dimensions (mm): D115\*H116 Cutout(mm): D'95 Weight(kg): 0.6

#### **BLDL-GIT-20**

20W Recessed Downlight Luminous Flux (lm): 2000 CCT: Whites(3000K-5000K) Viewing Angle: 24°/38°/60° Dimensions (mm): D142\*H131 Cutout(mm): D'125 Weight(kg): 0.8

#### **BLDL-GIT-30**

30W Recessed Downlight Luminous Flux (lm): 2700 CCT: Whites(3000K-5000K) Viewing Angle: 24°/38°/60° Dimensions (mm): D160\*H133 Cutout(mm): D'140

#### **BLDL-GIT-40**

40W Recessed Downlight Luminous Flux (lm): 3600 CCT: Whites(3000K-5000K) Viewing Angle: 24°/38°/60° Dimensions (mm): D185\*H136 Cutout(mm): D'160 Weight(kg): 1.4

#### **BLDL-GIT-50**

Weight(kg): 1.2

50W Recessed Downlight Luminous Flux (lm): 4500 CCT: Whites(3000K-5000K) Viewing Angle: 24°/60° Dimensions (mm): D230\*H145 Cutout(mm): D'200 Weight(kg): 1.6