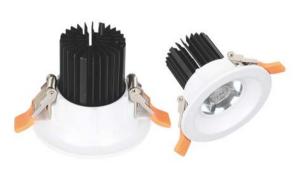

# **Downlight GIT**

### **Features**

- Range from 8W to 50W
- Easy installation
- LED Driver Included
- Supplied with Flex & Plug

## **Specs**

Connect: AU Standard Flex & Plug Dimming: Various dimming options

available on request

**IP 44** 

>80

CRI

35000 @ L90 B10 Lifetime