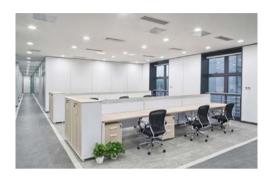

BoscoLighting's EWS Recessed Downlight is an adjustable downlights with a 0-25° adjustable gimble. This product is designed for commercial, retail and other applications with high intensity and focused output.

While really bright, they are also very energy efficient. Our lights come with a L90 B10 rating, which means they are designed to stay brighter for longer, so your shop, reception area or foyer will retain its impact for many years.