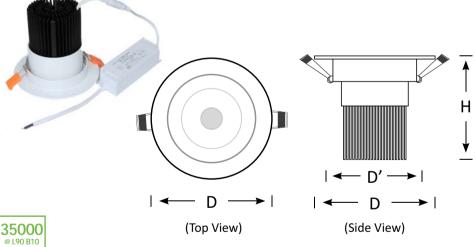

BoscoLighting's EWS Recessed Downlight is an adjustable downlights with a 0-25° adjustable gimble. This product is designed for commercial, retail and other applications with high intensity and focused output.

## **Downlight EWS**

## **Features**

- Easy installation
- LED Driver Included
- Supplied with Flex & Plug

92 CRI

AC 100-240V

3 Yrs Warranty 35000 Lifetime

| Product Code      | BLDL-EWS-10                                         | BLDL-EWS-15 | BLDL-EWS-30 | BLDL-EWS-40 | BLDL-EWS-50 |
|-------------------|-----------------------------------------------------|-------------|-------------|-------------|-------------|
| Power (W)         | 10                                                  | 15          | 30          | 40          | 50          |
| Luminous Flux(lm) | 1000                                                | 1500        | 2700        | 3600        | 4500        |
| Viewing Angle     | 30°                                                 | 24°/60°     |             |             |             |
| CCT               | Warm White, Neutral White, Cool White (3000K-6500K) |             |             |             |             |
| Connect           | AU Standard Flex & Plug                             |             |             |             |             |
| Dimming Options   | Various dimming options available on request        |             |             |             |             |
| Dimensions(mm)    | 95*H81                                              | D119*H103   | D142*H118   | D180*H128   | D193*H128   |
| Cutout(mm)        | D'70                                                | D'90        | D'110       | D'145       | D'160       |
| Weight(kg)        | 0.2                                                 | 0.3         | 0.5         | 0.8         | 1.2         |