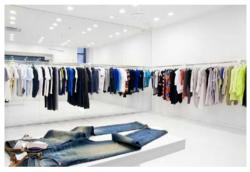

BoscoLighting's EWS Recessed Downlight is an adjustable downlights with a 0-25° adjustable gimble. This product is designed for commercial, retail and other applications with high intensity and focused output.

While really bright, they are also very energy efficient. Our lights come with a L90 B10 rating, which means they are designed to stay brighter for longer, so your shop, reception area or foyer will retain its impact for many years.