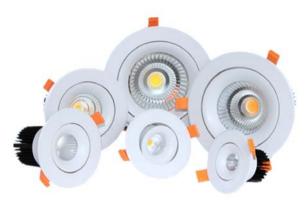

BoscoLighting's EWS Recessed Downlight is an adjustable downlights with a 0-25° adjustable gimble. This product is designed for commercial, retail and other applications with high intensity and focused output.

## **Downlight EWS**

## **Features**

- Easy installation
- LED Driver Included
- Supplied with Flex & Plug

92 CRI

AC 100-240V

3 Yrs Warranty 35000 Lifetime

| Product Code      | BLDL-EWS-10                                         | BLDL-EWS-15 | BLDL-EWS-30 | BLDL-EWS-40 | BLDL-EWS-50 |
|-------------------|-----------------------------------------------------|-------------|-------------|-------------|-------------|
| Power (W)         | 10                                                  | 15          | 30          | 40          | 50          |
| Luminous Flux(lm) | 1000                                                | 1500        | 2700        | 3600        | 4500        |
| Viewing Angle     | 30°                                                 | 24°/60°     |             |             |             |
| CCT               | Warm White, Neutral White, Cool White (3000K-6500K) |             |             |             |             |
| Connect           | AU Standard Flex & Plug                             |             |             |             |             |
| Dimming Options   | Various dimming options available on request        |             |             |             |             |
| Dimensions(mm)    | 95*H81                                              | D119*H103   | D142*H118   | D180*H128   | D193*H128   |
| Cutout(mm)        | D'70                                                | D'90        | D'110       | D'145       | D'160       |
| Weight(kg)        | 0.2                                                 | 0.3         | 0.5         | 0.8         | 1.2         |