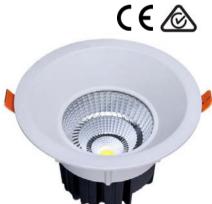

**Downlight** 

**EVA** 

BoscoLighting's EVA Recessed Downlight is a high powered LED downlight designed to light up your retail displays, events and large reception areas creating the impact your clients really desire.

While really bright, they are also very energy efficient. Our lights come with a L90 B10 rating, which means they are designed to stay brighter for longer, so your shop, reception area or foyer will retain its impact for many years.