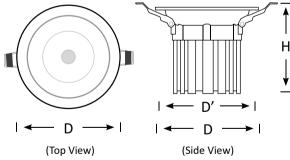

- Easy installation
- LED Driver Included
- Supplied with Flex & Plug

92 CRI

AC 100-240V

3 Yrs Warranty 35000 Lifetime

| Product Code      | BLDL-EVA-12                                         | BLDL-EVA-20 | BLDL-EVA-30 | BLDL-EVA-40 |
|-------------------|-----------------------------------------------------|-------------|-------------|-------------|
| Power (W)         | 12                                                  | 20          | 30          | 40          |
| Luminous Flux(lm) | 1200                                                | 2000        | 2700        | 3600        |
| CCT               | Warm White, Neutral White, Cool White (3000K-6500K) |             |             |             |
| Connect           | AU Standard Flex & Plug                             |             |             |             |
| Dimming Options   | Various dimming options available on request        |             |             |             |
| Dimensions(mm)    | D110*H80                                            | D130*H95    | D190*H130   | D230*H150   |
| Cutout(mm)        | D'90                                                | D'115       | D'175       | D'190       |
| Weight(kg)        | 0.2                                                 | 0.4         | 0.5         | 0.8         |