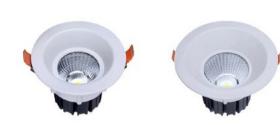

**Downlight** 

**EVA** 

BoscoLighting's EVA Recessed Downlight is a high powered LED downlight designed to light up your retail displays, events and large reception areas creating the impact your clients really desire.

While really bright, they are also very energy efficient. Our lights come with a L90 B10 rating, which means they are designed to stay brighter for longer, so your shop, reception area or foyer will retain its impact for many years.