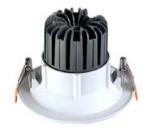

**Downlight** 

**EVA** 

BoscoLighting's EVA Recessed Downlight is a high powered LED downlight designed to light up your retail displays, events and large reception areas creating the impact your clients really desire.

While really bright, they are also very energy efficient. Our lights come with a L90 B10 rating, which means they are designed to stay brighter for longer, so your shop, reception area or foyer will retain its impact for many years.