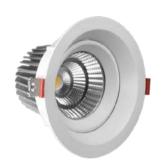

BoscoLighting's ADA LED Downlight can give your interiors a contemporary update. The deep recess of the LED light reduces glare within the room and help achieve a low profile finish. It offers a 15 deg tilt from horizontal.

## **Features**

- Easy installation
- LED Driver Included
- Supplied with Flex & Plug