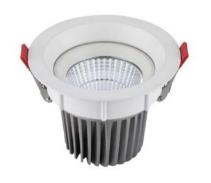

BoscoLighting's ADA LED Downlight can give your interiors a contemporary update. The deep recess of the LED light reduces glare within the room and help achieve a low profile finish. It offers a 15 deg tilt from horizontal.

## **Features**

- Easy installation
- LED Driver Included
- Supplied with Flex & Plug