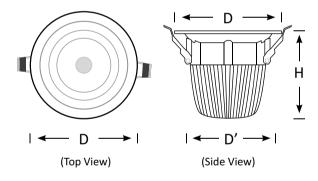

## **Applications**

- Living spaces such as kitchens and living rooms
- Retail shops
- Bars & restaurants

3 Yrs Warranty 35000 @ L90 B10 Lifetime

| Product Code      | BLDL-ADA-12                                         | BLDL-ADA-15 | BLDL-ADA-20 |
|-------------------|-----------------------------------------------------|-------------|-------------|
| Power (W)         | 12                                                  | 15          | 20          |
| Luminous Flux(lm) | 1200                                                | 1500        | 2000        |
| CCT               | Warm White, Neutral White, Cool White (3000K-6000K) |             |             |
| Connect           | AU Standard Flex & Plug                             |             |             |
| Dimming Options   | Various dimming options available on request        |             |             |
| Dimensions(mm)    | D100*H85                                            | D140*H105   | D175*H118   |
| Cutout(mm)        | D'85                                                | D'125       | D'150       |
| Weight(kg)        | 0.2                                                 | 0.3         | 0.5         |